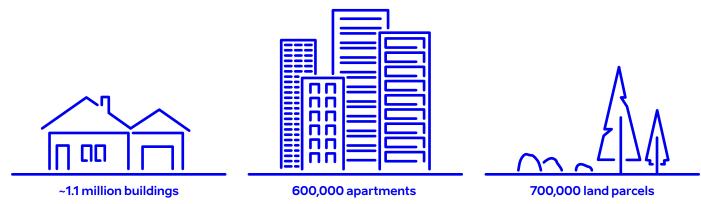

In the Estonian data system there are now 2.4 million objects with addresses, including:

\*Data as of 25.05.2017, www.maaamet.ee