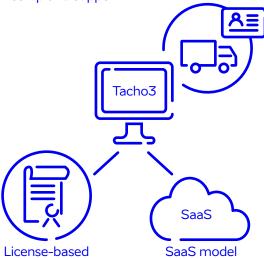

## We offer our tachograph solution in two ways – choose the best option for you:

 a license-based solution (Tacho3), we will help with the setup and support  service running in our premises as a SaaS model